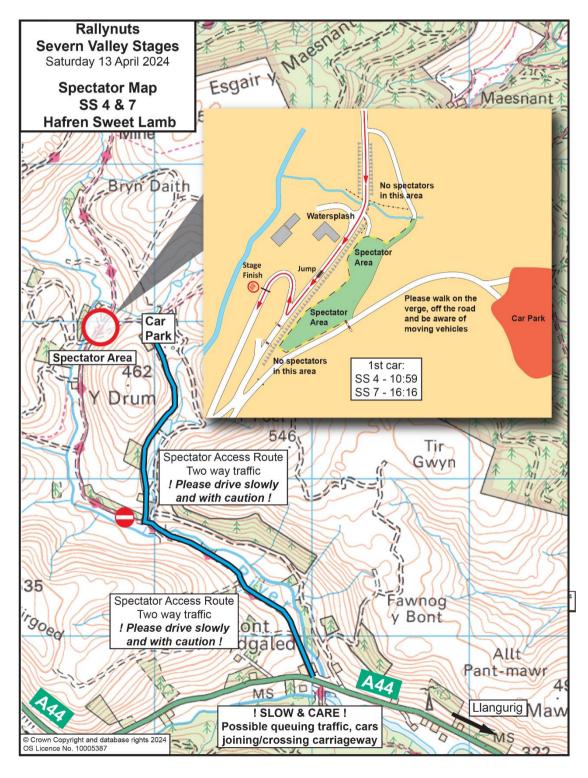

#### Spectator Stage - SS4 & SS7 CiderOnline.com Hafren Sweet Lamb

W3W: /// endearing.sardine.gagging Postcode SY18 6SY(Car Park Entrance)

SS4: 10:59 SS7: 16:16

Cost: £10 per person (tickets are not transferable)