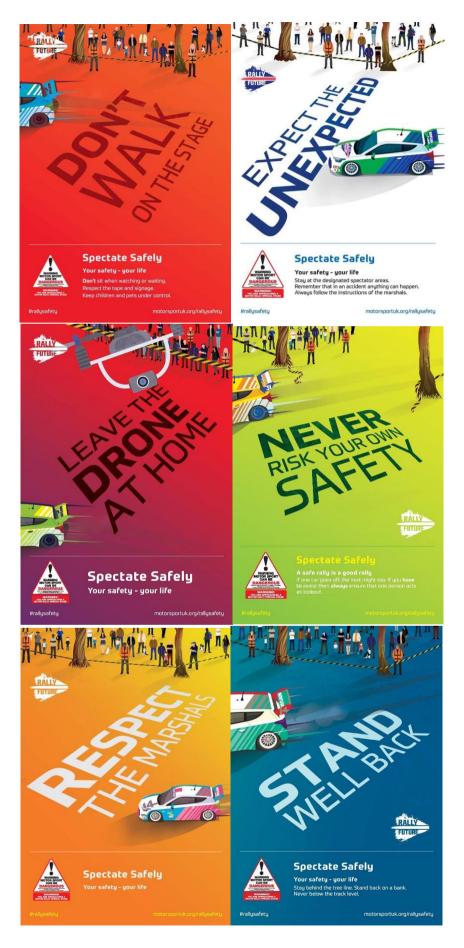

Rally cars can do the unexpected so, for your own safety and that of others, please:

- Observe the colour coded tape and all signage.
  - Red and White means PROHIBITED AREA, so a no-go location for everyone. Black and Yellow define the designated spectator areas
- Use the natural environment to protect yourself
- Don't walk on the rally stage
- Stay standing and remain alert
- Remember that alcohol and drugs can impair your responses and threaten your safety
- Please ensure you take your litter home with you our continued use of the forests and landowners property depends on your cooperation.

- Be alert! Always expect the unexpected.
- Stay at the designated spectator areas.
- Remember that in an accident anything can happen.
- Always follow the instructions of the marshals.

# YOUR SAFETY YOUR LIFE

motorsportuk.org #rallysafety