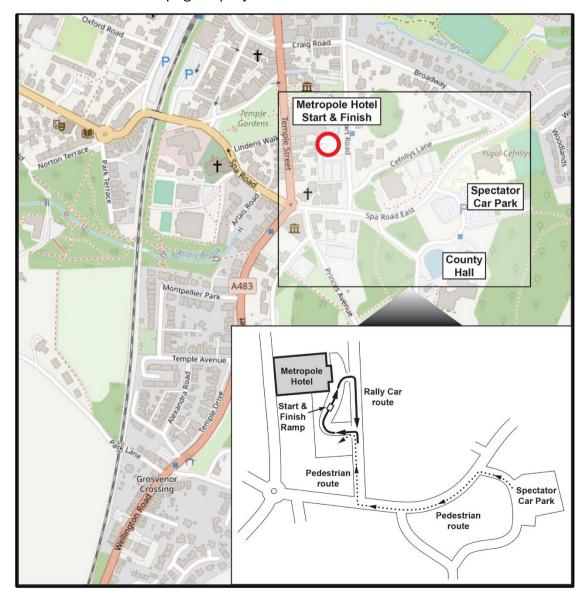

#### Spectator Stage - SS3 & SS6 Myherin

W3W: /// wiring.landed.anguished Postcode SY23 4AB (Car Park Entrance)

SS3: 09:53 SS6: 15:03

Cost: £15 per car (tickets are not transferable)