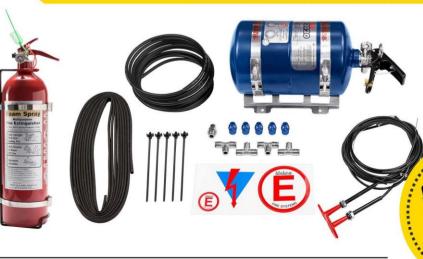

### LIFELINE ZERO 2020 MECHANICAL PACKAGE

MULTIPLE COLOUR OPTIONS **AVAILABLE** 

- 1. MINIMUM ORDER £200 NET
- 2. EXPIRES 13TH OCTOBER 2024
- 3. VALID ON ALL\* ORDERS PLACED AT: WWW.RALLYNUTS.COM
- \*EXCLUDES TYRES & SALE ITEMS