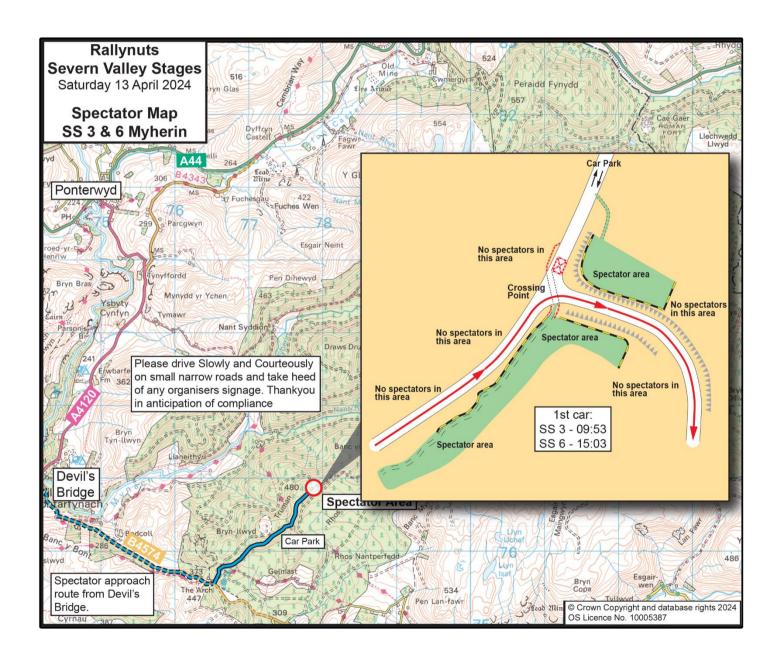

#### Spectator Stage - SS3 & SS6 Myherin

W3W: /// wiring.landed.anguished Postcode SY23 4AB (Car Park Entrance)

SS3: 09:53 SS6: 15:03

Cost: £15 per car (tickets are not transferable)